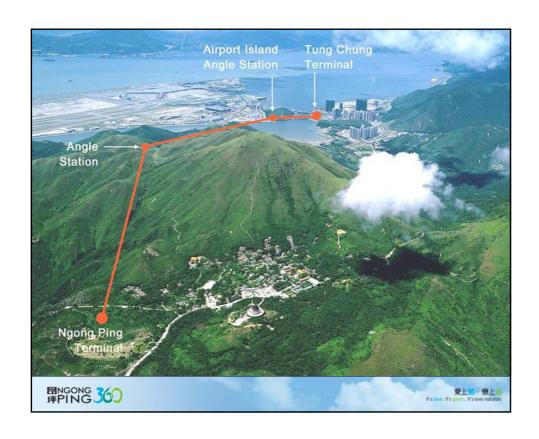

### **The Ngong Ping 360 Cable Car System**

Bi-cable Circular System

• Track rope: 70mm dia.

• Haul rope: 42mm dia.

Total Length: 5.7km

• 2 Terminals: (TCT, NPT)

Number of cable towers: 8

### The Ngong Ping 360 Cable Car System (Continued)

Max. span: 1.5km (over Tung Chung Bay)

• Max. elevation: 585m (T6)

Tallest tower: T2B (55m)

System capacity: designed for 3500pphpd

Two driving sections:

• Section 1 (TCT – AIAS)

• Section 2 (AIAS - NPT)

品NGONG 360

受上版・版上版 Pablus, Pagreen, It's love naturally