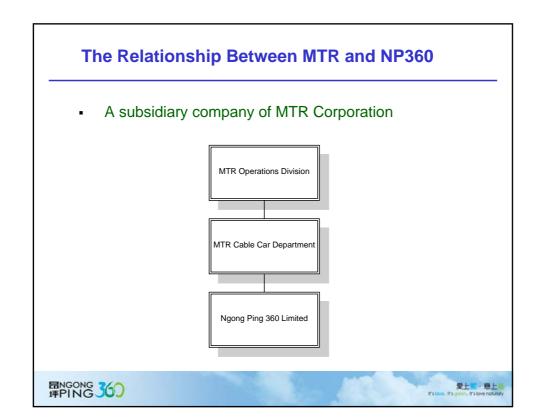

### **MTR Safety Governance**

- Corporate Safety Governance (CGI 264)
- NP360's monthly Safety Management Committee meeting minutes to MTR's Operation Director (Chairman of NP360)
- NP360's Quarterly Safety Management Report to MTR OSMC-HK (Operating Agreement)
- Half yearly review on Enterprise Risk items
- Regular audit by MTR S&Q Department (Safety Management)
- Audit by MTR Internal Audit Department (Enterprise Risk)