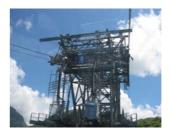

### **The Ngong Ping 360 Cable Car System**

Bi-cable Circular System

• Track rope: 70mm dia.

• Haul rope: 42mm dia.

Total Length: 5.7km

• 2 Terminals: (TCT, NPT)

Number of cable towers: 8

### The Ngong Ping 360 Cable Car System (Continued)

Max. span: 1.5km (over Tung Chung Bay)

• Max. elevation: 585m (T6)

Tallest tower: T2B (55m)

System capacity: designed for 3500pphpd

Two driving sections: