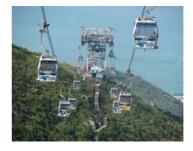

### **The Ngong Ping 360 Cable Car System**

- > System alignment
- > System configuration

品NGONG 360

受上語・競上 の It's green, It's love naturally

Mode of Transportation during construction

品NGONG 360

受上版・憩上編 ue. It's green, It's love naturally

### **The Ngong Ping 360 Cable Car System**

Bi-cable Circular System

• Track rope: 70mm dia.

• Haul rope: 42mm dia.

Total Length: 5.7km

• 2 Terminals: (TCT, NPT)

Number of cable towers: 8

### The Ngong Ping 360 Cable Car System (Continued)

Max. span: 1.5km (over Tung Chung Bay)

• Max. elevation: 585m (T6)

Tallest tower: T2B (55m)

System capacity: designed for 3500pphpd

Two driving sections: