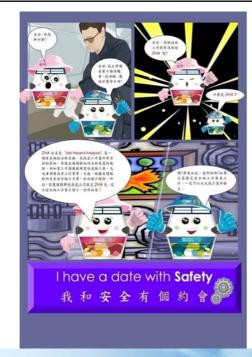

### **Implementation of SMS in NP360**

- Develop Safety Management Procedures (e.g., Risk Control Procedure)
- Deliver training on Risk Management
- Refine Risk Matrix
- Implement Safety Inspection Programme
- Follow up actions arising from various reviews, audits prior system reopening
- Coordinate with MTR on Safety Audits and follow up actions
- Safety promotion theme "我和安全有個約會" "I have a date with Safety"
- Launch "Safety Ambassador" Scheme