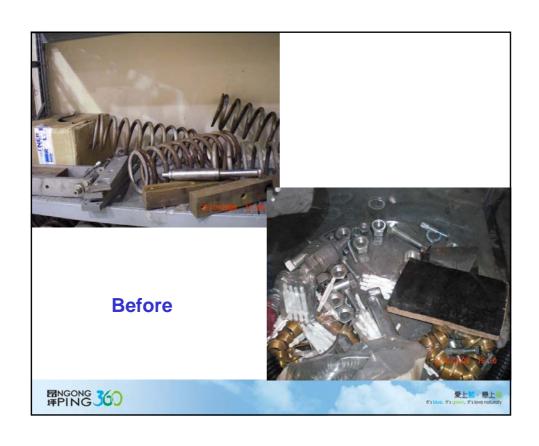

### **Implementation of SMS in NP360**

- Develop Safety Management Procedures (e.g., Risk Control Procedure)
- Deliver training on Risk Management
- Refine Risk Matrix
- Implement Safety Inspection Programme
- Follow up actions arising from various reviews, audits prior system reopening
- Coordinate with MTR on Safety Audits and follow up actions
- Safety promotion theme "我和安全有個約會" "I have a date with Safety"
- Launch "Safety Ambassador" Scheme