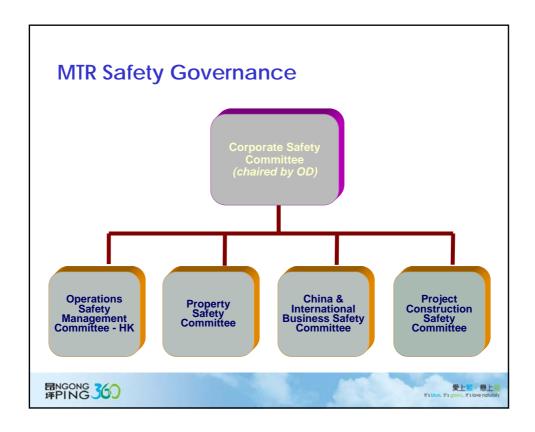

### **MTR Safety Governance**

- Corporate Safety Governance (CGI 264)
- NP360's monthly Safety Management Committee meeting minutes to MTR's Operation Director (Chairman of NP360)
- NP360's Quarterly Safety Management Report to MTR OSMC-HK (Operating Agreement)
- Half yearly review on Enterprise Risk items
- Regular audit by MTR S&Q Department (Safety Management)
- Audit by MTR Internal Audit Department (Enterprise Risk)