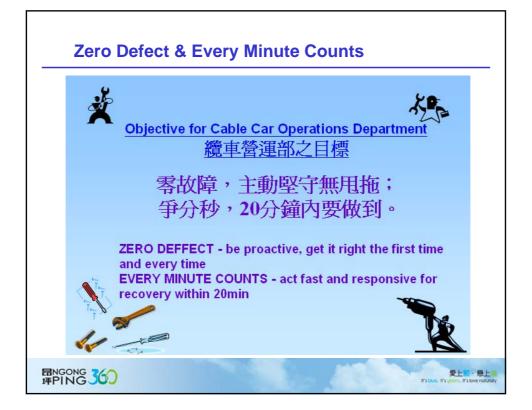

### **Implementation of SMS in NP360**

- Develop Safety Management Procedures (e.g., Risk Control Procedure)
- Deliver training on Risk Management
- Refine Risk Matrix
- Implement Safety Inspection Programme
- Follow up actions arising from various reviews, audits prior system reopening
- Coordinate with MTR on Safety Audits and follow up actions
- Safety promotion theme "我和安全有個約會" "I have a date with Safety"
- Launch "Safety Ambassador" Scheme