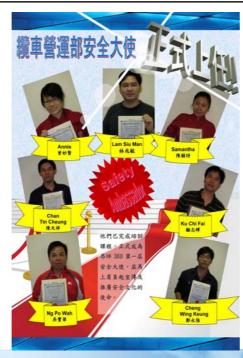

### **Implementation of SMS in NP360**

- Develop Safety Management Procedures (e.g., Risk Control Procedure)
- Deliver training on Risk Management
- Refine Risk Matrix
- Implement Safety Inspection Programme
- Follow up actions arising from various reviews, audits prior system reopening
- Coordinate with MTR on Safety Audits and follow up actions
- Safety promotion theme "我和安全有個約會" "I have a date with Safety"
- Launch "Safety Ambassador" Scheme

品NGONG 360

受上版・競上 it's blue. It's green. It's love naturally

Safety Ambassador Scheme

語NGONG 360

受上記・競上 s blue. It's green, It's love naturally