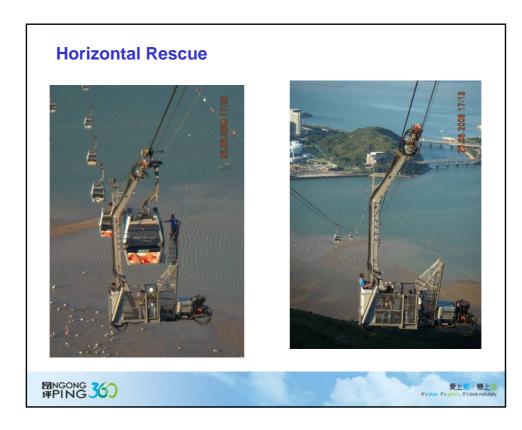

品NGONG 3600

- 8. Emergency Preparedness & Response
- Emergency Procedure
- Evacuation
- Rescue Operation
- First Aid
- Drill & Exercise

品NGONG 360

- 9. Undesired Event Reporting & Investigation
- Reporting
- Investigation
- Notification to Statutory
   Bodies
- Lesson Learnt