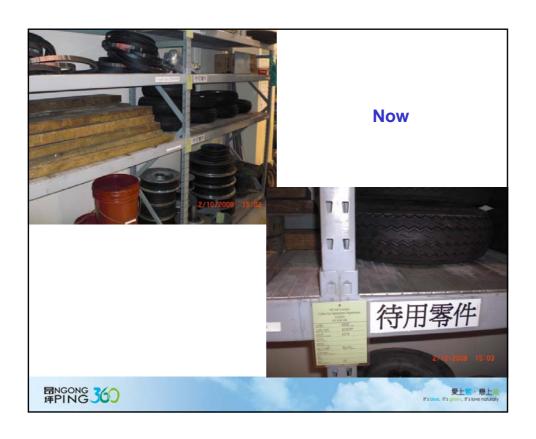

### **Implementation of SMS in NP360**

- Develop Safety Management Procedures (e.g., Risk Control Procedure)
- Deliver training on Risk Management
- Refine Risk Matrix
- Implement Safety Inspection Programme
- Follow up actions arising from various reviews, audits prior system reopening
- Coordinate with MTR on Safety Audits and follow up actions
- Safety promotion theme "我和安全有個約會" "I have a date with Safety"
- Launch "Safety Ambassador" Scheme