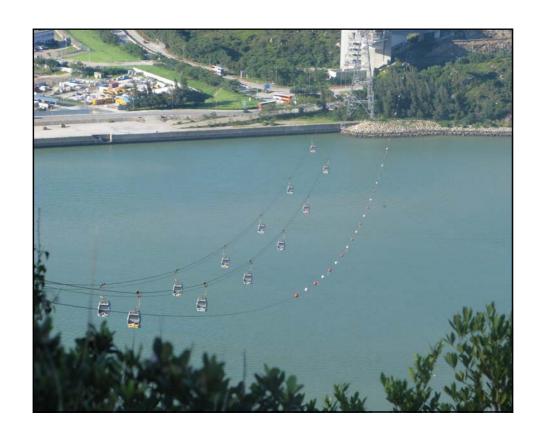

### **The Ngong Ping 360 Cable Car System**

Bi-cable Circular System

• Track rope: 70mm dia.

• Haul rope: 42mm dia.

Total Length: 5.7km

• 2 Terminals: (TCT, NPT)

Number of cable towers: 8

### The Ngong Ping 360 Cable Car System (Continued)

Max. span: 1.5km (over Tung Chung Bay)

• Max. elevation: 585m (T6)

Tallest tower: T2B (55m)

System capacity: designed for 3500pphpd

Two driving sections: