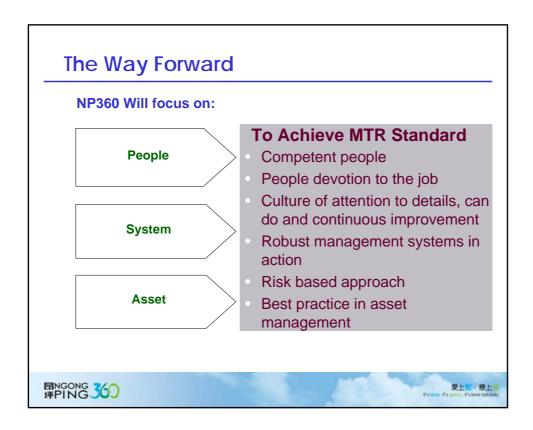

### The Differences in Applying SMS in MTR & NP360

- Time of Implementation
- Management Style
- Transportation vs. Tourism
- Industry norm
- System Complexity
- Operations Environment

聞NGONG 360

受上幅・機上

## The Differences in Applying SMS in MTR & NP360 (continued)

- Documentation vs. practices
- Authority's participation
- Business consideration
- The role of Safety & Quality Department
- Professionalism
- Resource