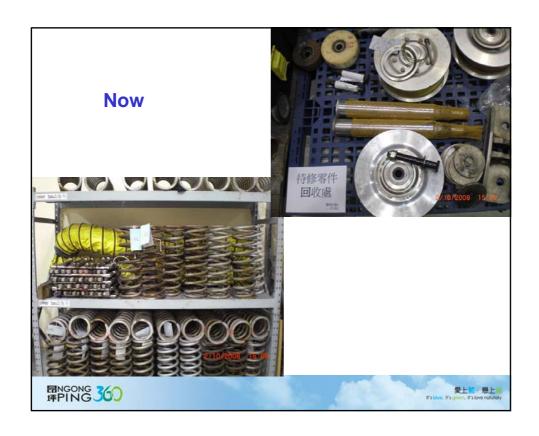

### **Implementation of SMS in NP360**

- Develop Safety Management Procedures (e.g., Risk Control Procedure)
- Deliver training on Risk Management
- Refine Risk Matrix
- Implement Safety Inspection Programme
- Follow up actions arising from various reviews, audits prior system reopening
- Coordinate with MTR on Safety Audits and follow up actions
- Safety promotion theme "我和安全有個約會" "I have a date with Safety"
- Launch "Safety Ambassador" Scheme