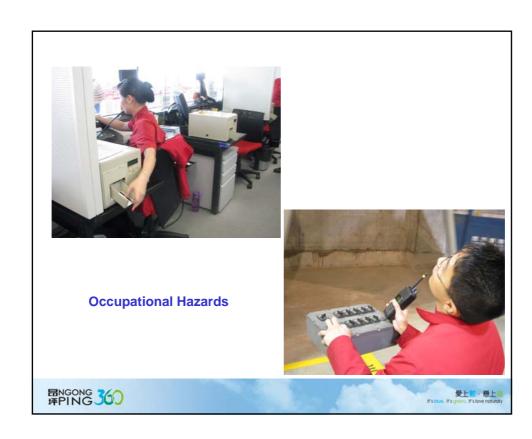

### 3. Safe System of Work

- Hazard Identification and Control
- Safe Methods of Working
- Protection from Occupational
   Health Hazards
- Personal Protection Equipment

### **People**

- Staff's feeling on change of management
- Staff's morale, mindset
- Competence
- Selling of SMS, risk management concept
- Staff working attitudes and habit
- OSH hazards
- Supervision