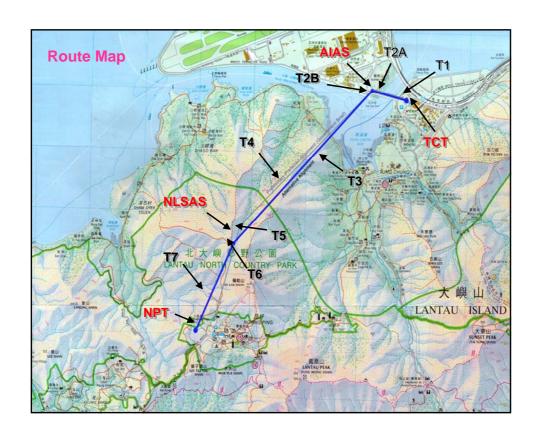

### **The Ngong Ping 360 Cable Car System**

- > System alignment
- > System configuration

品NGONG 360

受上語・競上 の It's green, It's love naturally

Mode of Transportation during construction

品NGONG 360

受上版・憩上編 ue. It's green, It's love naturally

### **The Ngong Ping 360 Cable Car System**

Bi-cable Circular System

• Track rope: 70mm dia.

• Haul rope: 42mm dia.

Total Length: 5.7km

• 2 Terminals: (TCT, NPT)

Number of cable towers: 8

### The Ngong Ping 360 Cable Car System (Continued)

Max. span: 1.5km (over Tung Chung Bay)

• Max. elevation: 585m (T6)

Tallest tower: T2B (55m)

System capacity: designed for 3500pphpd

Two driving sections:

• Section 1 (TCT – AIAS)

• Section 2 (AIAS - NPT)

品NGONG 360

受上版・版上版 Pablus, Pagreen, It's love naturally

### **The Ngong Ping 360 Cable Car System**

- Design line speed: 7m/s (max) = (25.2km/h)
- Current operation speed: 5m/s = (18km/h)
- Station speed: 0.25m/s
- Design operating against wind speed: 80km/h