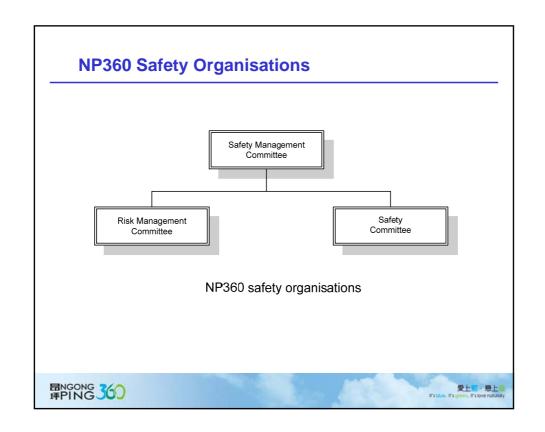

### Five key components

- Safety & Health Policy
- Safety Organisations
- Safety Management Process
- Safety Responsibilities
- 12 Safety Elements

受上館・戀上